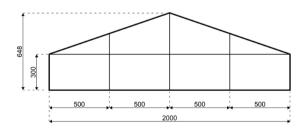

## **SPECIFICATIONS**

Paris Large Event Design

Compatible Structure Systems

PAR-2000/300/648

Span width: 20.00m

Eave Height: 3.00m

Ridge Height: 6.48m

Peak height: Field Not Applicable

Bay distance: 5.00m

Roof pitch: 18°

Number of gable uprights: 3 Gable uprights (per end)

Longest component (m): 10.66m

Minimum length: 20.00m

Maximum length:

Unlimited in 5.00 m increments

Snow loading compliance: Field Not Applicable