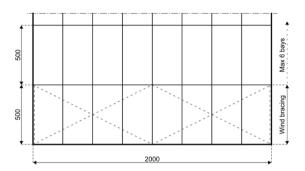

Bay distance: 5.00m

Roof pitch: 18°

Number of gable uprights: 3 Gable uprights (per end)

Longest component (m): 10.66m

Minimum length: 20.00m

Maximum length:

Unlimited in 5.00 m increments

Snow loading compliance: Field Not Applicable

Max allowed wind speed to Norm DIN EN 13782: 102 km/h (0.50kN/m²)

Main profile size: 210/110/3mm

Aluminium

Eave connection type: Aluminium connection with locking pins

Aluminium type: European - Hard Pressed Extruded Structural